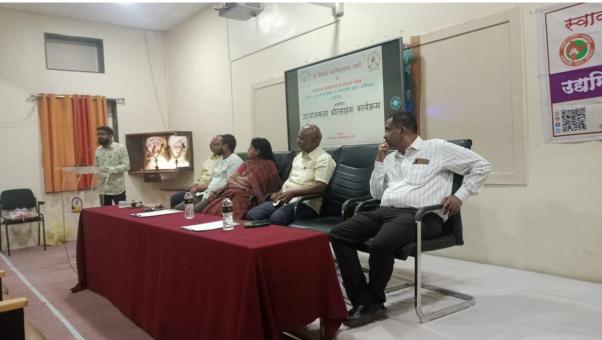

Shri Shivaji Shikshan Prasarak Mandal, Barshi's

PG Department of Microbiology & Research center,

**DBT STAR College Scheme,** 

Internal Quality Assurance Cell (IQAC) Shri Shivaji Mahavidyalaya, Barshi

Organizes
Industry Academy Meet
"Entrepreneurship and Skill Development
Program"

#### **Programme Schedule**

[12/09/2023] Inaugural Session 10:30-11:00am

11:00-1:00pm: Technical Session 1

Mr. Sushant Ghone Director

Hi-Tech Lab Sangali. Soil, Water and Food Testing Laboratory

And Biofertilizer & PGR Manufacturing Industry

Technical Session 2- 3:00-5:00pm

Dr. Rahul Shelke Assistant Professor Shri Shivaji Mahavidyalaya, Barshi