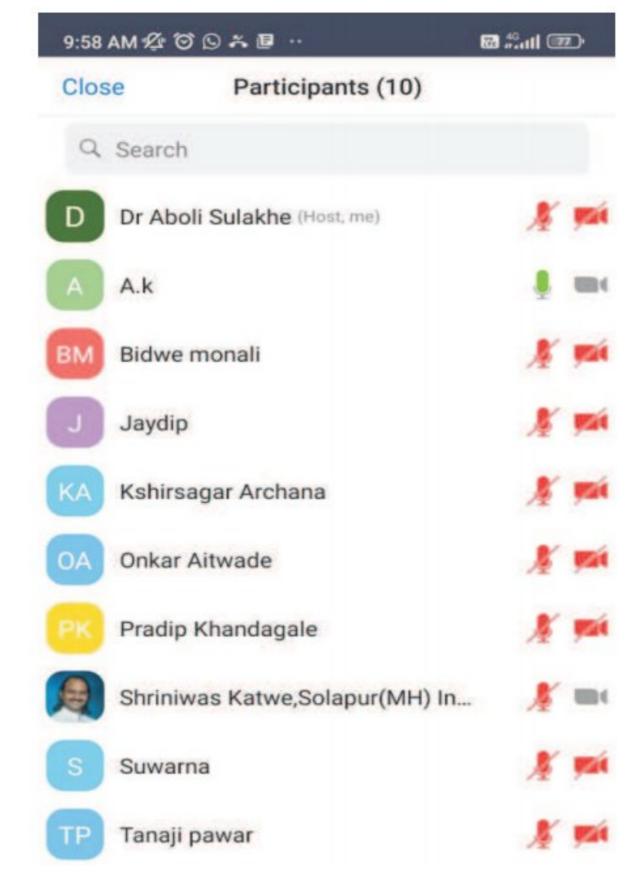

- 1) Bidwe Monali
- 2) Hawaldar Jaydeep
- 3) Aitwade Onkar
- 4) Khandagale Pradip
- 5) Kshirsagar Archana
- 6) Mane Vishwajit
- 7) Patil Adinath
- 8) Patil Akash
- 9) Pawar Tanaji
- 10) Mandhale Atharv