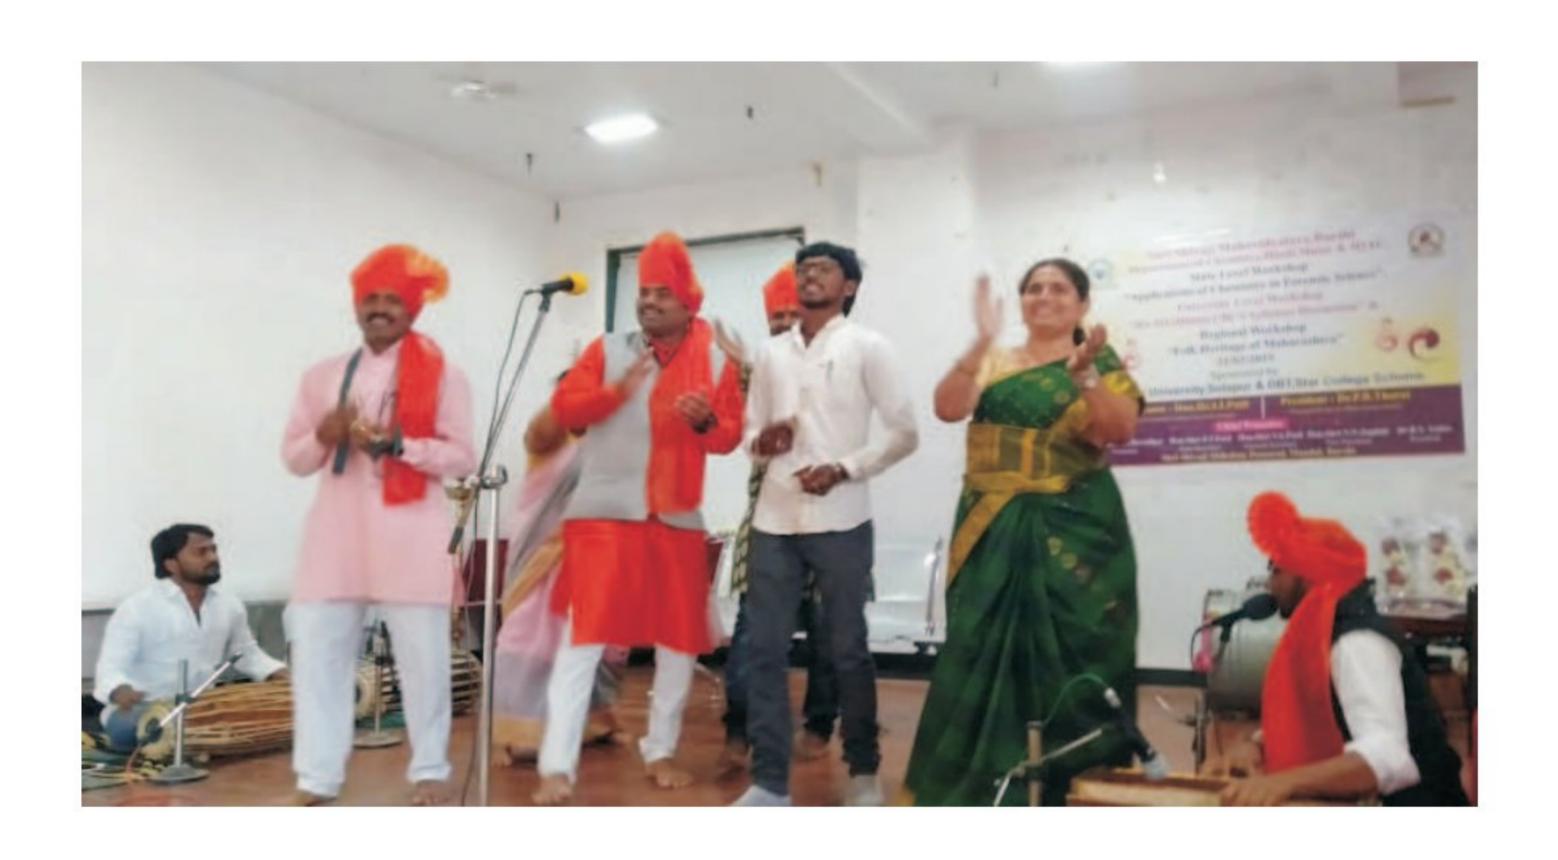

## Folk Heritage of Maharashtra: One Day Work Shop – 21 Feb. 2019

Bharudkar - Hamid Sayyad, Ahamadnagar

Audience

Kishor Sukale, Hamid Sayyad, Dr. Sulakhe A.A.

One day workshop on Folk Heritage of Maharashtra was organised by Music Department and IQAC. The workshop was sponsored by Solapur University, Solapur Dt. 21 Feb. 2019. The invited guests ware Bharudkar Hamid Sayyad, Ahamdnagar and Kishor Sukale, Mumbai. They explained about various Lokkala Bharud, Lavani, Powada, Gondhal etc.

The students of Music Department, Jijamata Vidyamandir, Mahatma Phule and Maharashtra Vidyalaya, Barshi were benefited by the workshop. Dr. Sulakhe A. A. and aluminai of Music Department took efforts for the same.