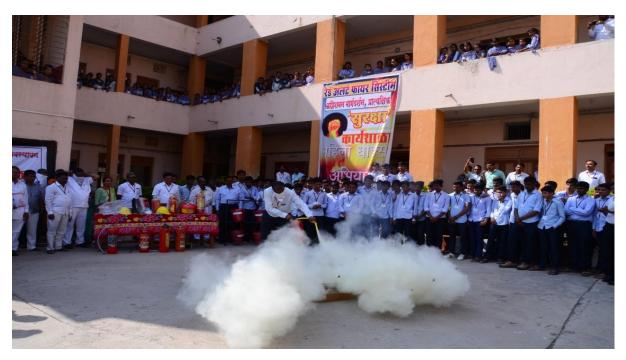

#### **Program Theme**

Entrepreneurship and skill training would be provided in agro-based products, hosiery, food & fruit processing industries & Agro Based Industries

Further, management capacity building training to the existing entrepreneurs and their supervisory staff in Industrial Management, Human Resource Management, Marketing Management, Export Management, Documentation & Procedures, Materials Management, Financial or Working Capital Management, Information Technology, Digital Marketing, Quality Management/QMS/ISO 9000/EMS, WTO, IPR, Supply Chain Management, Retail Management, Logistics Management etc.

Shri Shivaji Shikshan Prasarak Mandal, Barshi's

PG Department of Microbiology & Research center,

**DBT STAR College Scheme,** 

Internal Quality Assurance Cell (IQAC) Shri Shivaji Mahavidyalaya, Barshi

Organizes
Industry Academy Meet
"Entrepreneurship and Skill Development
Program"

#### **Programme Schedule**

[12/09/2023] Inaugural Session 10:30-11:00am

11:00-1:00pm: Technical Session 1

Mr. Sushant Ghone Director

Hi-Tech Lab Sangali. Soil, Water and Food Testing Laboratory

And Biofertilizer & PGR Manufacturing Industry