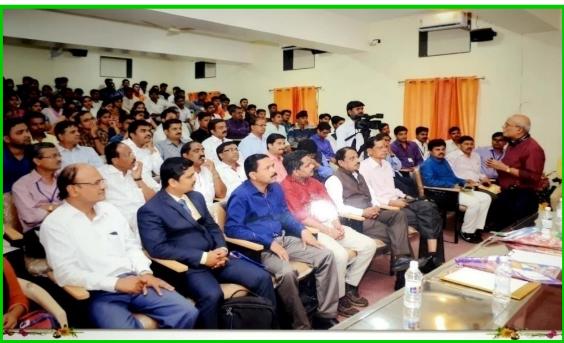

Organizes Online National Level Seminar

On

In Association with

Punyashlok Ahilyadevi Holkar, Solapur University, Solapur

7th & 8th February, 2022

I/C Principal Dr. Bharti D. Revadkar

Programme Shedule

#### Day 1 [7/2/2022]

 Inaugural Session 10:30-11:00am

Keynote Address - 11:00-12:30pm

Prof. Kharat A. S.

School of life sciences, JNU, New Delhi 110067

Technical Session I- 1:00-2:30pm

Dr. Bhagwat P. K.

Post-doctoral Researcher Department of Biotechnology & Food Science, Durban University of Technology, Durban 4001, South Africa.