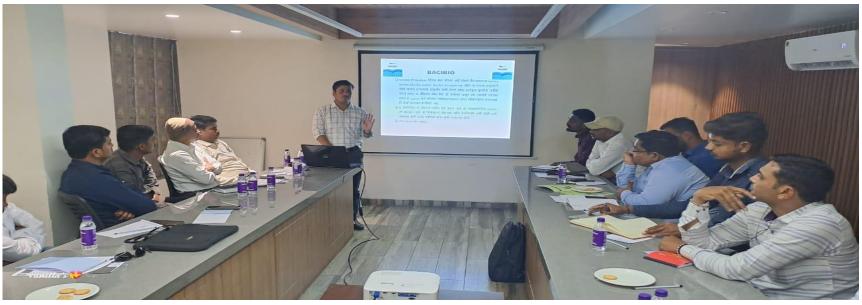

#### Seminar Theme

The COVID-19 pandemic has highlighted the importance of the Microbial Sciences to the entire world. Covid-19 - "This is fundamentally a microbial problem". COVID-19 has increased public interest in the microbial sciences, and scientists have become public figures with the responsibility to communicate scientific findings and knowledge. Many unusual things have become "New Normal" for us. We have now got used to never heard words like Mask, Sanitizers, Social distancing, quarantine, RT-PCR etc.

During this tough time microbial sciences has gone through many innovations. Scientist world over have conducted the critical research to identify the infectious agent, study their reproduction and biology, develop and test vaccines and antimicrobial drugs, making them available to the broader medical community for treatment and prevention." This seminar is a small attempt to highlight some of the innovations in microbial sciences during this COVID-19 nandemic

#### Day 1 [7/2/2022]

 Inaugural Session 10:30-11:00am

Keynote Address - 11:00-12:30pm

Prof. Kharat A. S.

School of life sciences, JNU, New Delhi 110067

Technical Session I- 1:00-2:30pm

Dr. Bhagwat P. K.

Post-doctoral Researcher Department of Biotechnology & Food Science, Durban University of Technology, Durban 4001, South Africa.

Technical Session II- 3:30-5:00pm

#### Mr. Chandwad Chandrasen

Head

Research & Development- Enzyme Shilpa Medicare Ltd. Raichur, Karnataka 584102