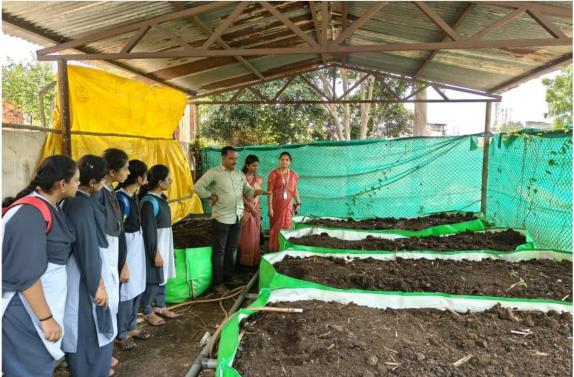

## Workshop on Vermicomposting Technology (19-08-2020)

### Shri Shivaji Shikshan Prasark Mandal Barshi's Shri Shivaji Mahavidyalya,Barshi

Department of Zoology and DBT Star Status Scheme

Organize workshop on

- Understanding Vermicomposting
- Vermiculture Techniques
- Environmental impact
- Practical application
- Economical and Social Benefits

Speaker
Dinesh Bhange
Samrth Gandul Khat Prakalp
Uplai Budruk

Date 19/8/2020 Organizers

Time Prof.Dr.P.R.Thorat
II:00 am to 5:00 Pm Principal

Shri Shivaji Mahavidyalaya, Barshi

।। श्रद्धावान लभते ज्ञानम् ।।

Speaker Rahul Aglave Green earth vermicompost Bavi

Prof.Dr.Salunkhe S.S HOD Zoology Shri Shivaji Mahavidyalaya, Barshi

**Host and Venue** 

ICT Hall 14 Shri Shivaji Mahavidyalaya, Barshi Dr.V.M.Gurame Coordinator DBT Star Status Scheme Shri Shivaji Mahavidyalya,Barshi