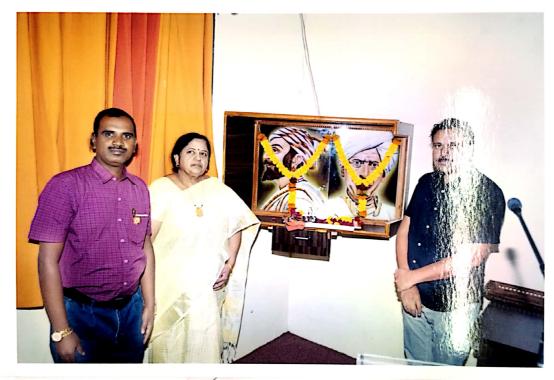

जा.क्र. श्रीशिमबा/ 91ka5 / 69 /

दिनांक 15 - 10 -२०२२

प्रति,

मा संचालक,

विद्यार्थी विकास विभाग, पण्यश्लोक अहिल्यादेवी होळकर सोलापुर विद्यापीठ, सोलापुर.

विषय:- तणावमुक्ती (Stress Relief) संदर्भात विद्यार्थ्यांचे समुपदेशन (Counselling) कार्यक्रम संपन्न झाल्याच्या अहवालाबाबतः

संदर्भः आपले पत्रक्र.पुअहोसोविसो/वि.वि.वि.वि./नियतकालिक/२०२२-२३/६०९६, दि.०५ ऑगस्ट,२०२२

महोदय,

वरील विषय संदर्भानुसार विनंती की, आपण आपल्या उपरोक्त संदर्भाकित पत्राने कळविल्याप्रमाणे तणावमुक्ती (Stress Relief) संदर्भात विद्यार्थ्यांचे समुपदेशन (Counselling) कार्यक्रम संपन्न झाल्याचा अहवाल, फोटो व खर्चाचा तपशील या सोबत जोडून देत आहोत.

## तणावमुक्ती (Stress Relief) विषयक विद्यार्थांच्या समुपदेशन (Counselling) कार्यक्रम अहवाल

श्री शिवाजी महाविद्यालय, वार्शी व पुण्यश्लोक अहिल्यादेवी होळकर सोलापूर विद्यापीठ, सोलापूर यांच्या सयुक्त विद्यमाने आयोजित दि. १३.१०.२०२२ रोजी सकाळी ११ वा. सुप्रसिद्ध मनोविकारतज्ञ डॉ. कृष्णा मस्तुद यांचे 'सकारात्मक विचार आणि तणावमुक्ती' या विषयावर व्याख्यान आयोजित करण्यात आले होते. या प्रसंगी डॉ. कृष्णा मस्तुद यांनी विद्यार्थांना मार्गदर्शन केले. तणावमुक्ती साठी स्वतःला प्रश्न पडले पाहिजेत व स्वतःचा शोध स्वतःच घ्यायला शिकले पाहिजे असे मत व्यक्त केले.त्यांनी मुलांशी संवाद साधून त्यांचे प्रश्न, समस्या जाणून त्यांनाच बोलते केले.आपले आई-वडील शिक्षक यांच्याशी मनमोकळे पणाने वोलले पाहिजे, त्यांच्याशी बोलल्याने मन हलके होऊन तणाव कमी होतो.कोणाशीही न बोल्यामुळे मनात राग साचत जातो व पर्यायाने व्यक्ती मनोविकारकडे वळते असे प्रतिपादन केले.लोक बोलत नाहीत आणि बोलण्यासाठी व्यसन करतात.म्हणजेच व्यसन त्यांना बोलत करत. व्यसन करणे हा एक मनोविकार आहे. हे विविध उदाहरणांच्या सहाय्याने स्पष्ट केले. रोजच्या रोज आपल्या मनाची मशागत होणे गरजेचे आहे. त्यासाठी शिक्षण घेतले पाहिजे. मनाची भूक, वैचारिक विकासासाठी, माणूस घडविण्यासाठी शिक्षणाची गरज आहे. त्यात्त्वच तणावमुक्ती साध्य करता येते असे सांगितले.पटकन राग येणे, लगेच प्रतिक्रिया देणे हे मनाच्या मशागतीला मारक असून काय चूक, काय बरोबर हे जाणून घेऊन विचारपूर्वक निर्णय घेणे हे सामान्य व्यक्तीच लक्षण आहे. या पद्धतीने आपण आपले वर्तन ठेवले तर निश्चितच आपण तणावमुक्त जीवन जगू शकू असे प्रतिपादन केले.

अध्यक्षीय समारोप प्राचार्य डॉ. भारती रेवडकर यांनी केले. मुलांनी आपल्या आयुष्यातील छोट्या-छोट्या गोष्टी समजून घेणे गरजेचे आहे. त्यातूनच आपला व्यक्तिमत्व विकास होत असतो. त्याची सुरुवात महाविद्यालयातील जीवनापासून झाली पाहिजे असे प्रतिपादन केले. आपण आपल्या मनाला समजून घेणे गरजेचे आहे. आपणच आपल्याला समजून घेतले तर आपण तणावमुक्त जीवन जगू शकू असे सांगितले. प्रास्ताविक डॉ. सोपान मोहिते यांनी केले. प्रमुख पाहुणे यांची ओळख प्रा. शिल्पा वाघ यांनी केले. कार्यक्रमाचे आभार डॉ. विरा पारसे यांनी मानले. कार्यक्रम यशस्वी करण्यासाठी प्रा. राहुल पालके व प्रा.के. आर. जाधव यांनी विशेष परिश्रम घेतले. तर सूत्रसंचालन प्रा. समाधान लोंढे यांनी केले.