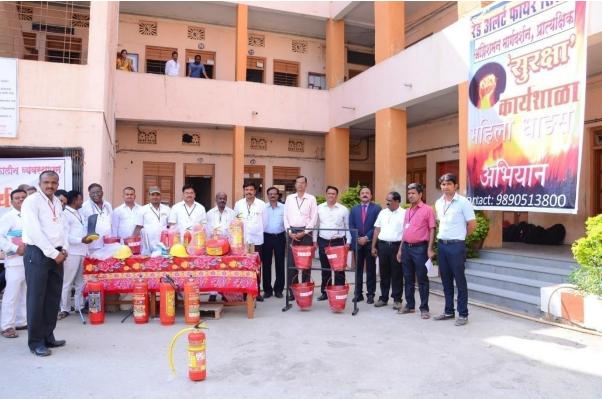

#### **Program Theme**

Entrepreneurship and skill training would be provided in agro-based products, hosiery, food & fruit processing industries & Agro Based Industries

Further, management capacity building training to the existing entrepreneurs and their supervisory staff in Industrial Management, Human Resource Management, Marketing Management, Export Management, Documentation & Procedures, Materials Management, Financial or Working Capital Management, Information Technology, Digital Marketing, Quality Management/QMS/ISO 9000/EMS, WTO, IPR, Supply Chain Management, Retail Management, Logistics Management etc.

Shri Shivaji Shikshan Prasarak Mandal, Barshi's

PG Department of Microbiology & Research center,

**DBT STAR College Scheme,** 

Internal Quality Assurance Cell (IQAC) Shri Shivaji Mahavidyalaya, Barshi

Organizes
Industry Academy Meet
"Entrepreneurship and Skill Development
Program"

#### **Programme Schedule**

[12/09/2023] Inaugural Session 10:30-11:00am

11:00-1:00pm: Technical Session 1

Mr. Sushant Ghone Director

Hi-Tech Lab Sangali. Soil, Water and Food Testing Laboratory

And Biofertilizer & PGR Manufacturing Industry