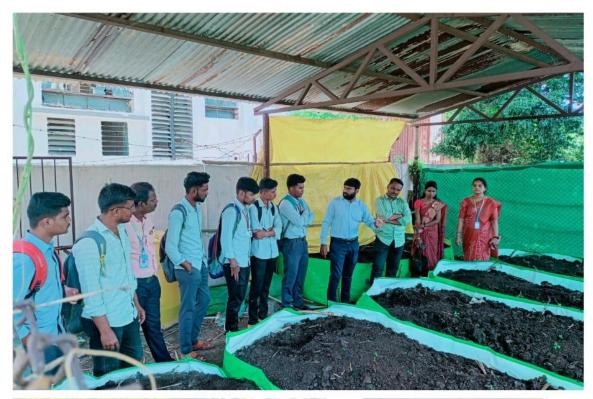

## Workshop on Vermicomposting Technology (19-08-2020)

### Shri Shivaji Shikshan Prasark Mandal Barshi's Shri Shivaji Mahavidyalya,Barshi

Department of Zoology and DBT Star Status Scheme

Organize workshop on

- Understanding Vermicomposting
- Vermiculture Techniques
- Environmental impact
- Practical application
- Economical and Social Benefits

Speaker
Dinesh Bhange
Samrth Gandul Khat Prakalp
Uplai Budruk

Date 19/8/2020 Organizers

Time Prof.Dr.P.R.Thorat
II:00 am to 5:00 Pm Principal

Shri Shivaji Mahavidyalaya, Barshi

।। श्रद्धावान लभते ज्ञानम् ।।

Speaker Rahul Aglave Green earth vermicompost Bavi

Prof.Dr.Salunkhe S.S HOD Zoology Shri Shivaji Mahavidyalaya, Barshi

**Host and Venue** 

ICT Hall 14 Shri Shivaji Mahavidyalaya, Barshi Dr.V.M.Gurame Coordinator DBT Star Status Scheme Shri Shivaji Mahavidyalya,Barshi