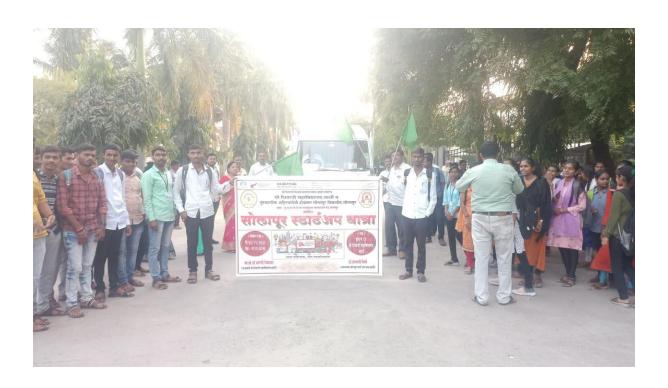

## **Maharashtra Startup Yatra**

Department of Skills, Employment, Entrepreneurship and Innovation Government of Maharashtra

A PLATFORM FOR PROMOTING GRASSROOT INNOVATION **GOVERNMENT OF MAHARASHTRA** 

Prof. Dr. Bharati Revadkar I/C Principal Shri Shivaji Mahavidyalaya, Barshi