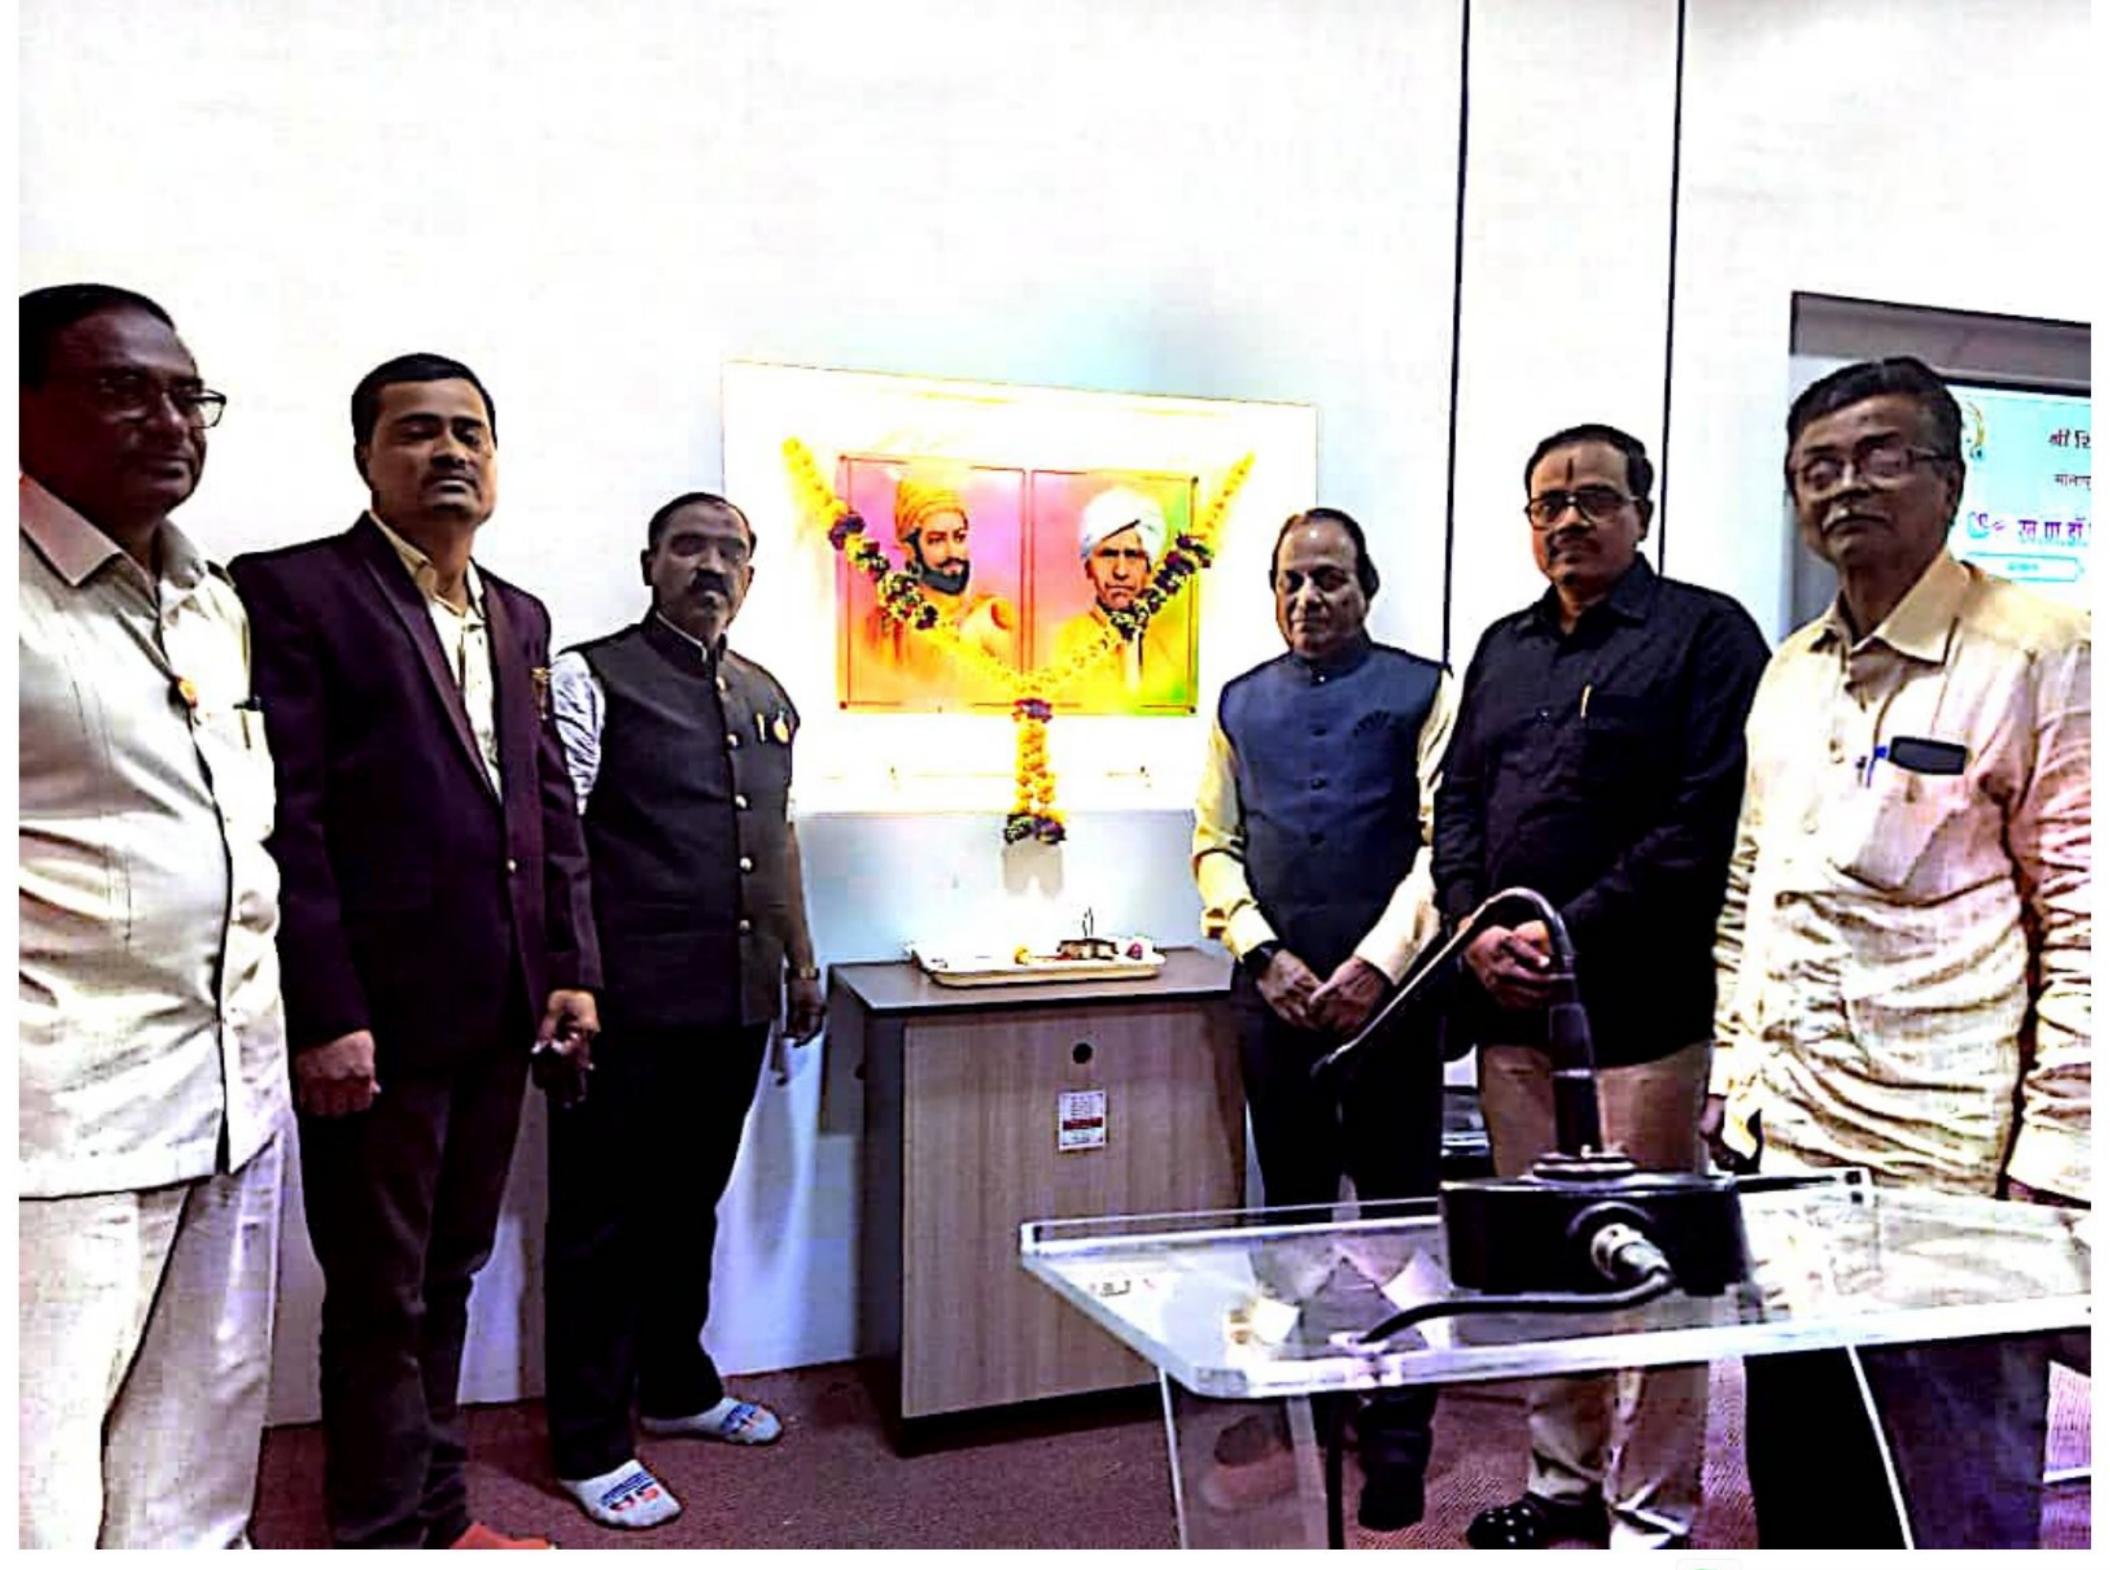

## **Maharashtra Startup Yatra**

Department of Skills, Employment, Entrepreneurship and Innovation Government of Maharashtra

A PLATFORM FOR PROMOTING GRASSROOT INNOVATION **GOVERNMENT OF MAHARASHTRA** 

Prof. Dr. Bharati Revadkar I/C Principal Shri Shivaji Mahavidyalaya, Barshi

### श्री शिवाजी शिक्षण प्रसारक मंडळ बार्शी संवालित. श्री शिवाजी महाविद्यालय, बार्शी तालुका: बार्शी जिल्हा: सोलापूर ४१३ ४११.

ता. २४/११/२०२२

### श्री शिवाजी महाविद्यालय, बार्शी

व उद्यम पुण्यस्लोक अहिल्यादेवी होळकर सोलापूर विद्यापीठ इनक्यूबेशन केंद्र सोलापूर आयोजित स्टार्ट अप यात्रा

### कार्यक्रम पत्रिका

अन पहिले

| _           |                               | सत्र पहिले                                                                                       | हस्ते                                              |  |
|-------------|-------------------------------|--------------------------------------------------------------------------------------------------|----------------------------------------------------|--|
| 8           | कार्यक्रमाचे उद्घाटन          | मा. श्री. नंदनजी जगदाळे<br>(उपाध्यक्ष, श्री. शिवाजी शिक्षण प्रसारक<br>मंडळ, बार्शी.)             | <u> </u>                                           |  |
| ?           | स्वागत                        | प्रो. डॉ भारती रेवडकर<br>(प्राचार्य, श्री शिवाजी महाविद्यालय, बार्शी)                            |                                                    |  |
| 3)          | कार्यक्रमाचे प्रास्ताविक      | डॉ. दामाजी भिसे                                                                                  |                                                    |  |
|             | प्रतिमा पुजन                  | सर्व मान्यवरांच्या हस्ते                                                                         |                                                    |  |
| 8)          | सत्कार समारंभ                 | १) मा श्री. नंदनजी जगदाळे                                                                        | डॉ सचिन लड्ढा                                      |  |
|             |                               | २) मा श्री पी टी पाटील<br>जनरल सेकेटरी, श्री. शिवाजी शिवाज प्रसारक मंडळ, बाशी.                   | डॉ. भिसे सर<br>समन्वयक, सोठापूर स्टार्ट अप, बार्गी |  |
|             |                               | ३) डॉ सचिन लड्डा<br>(संचालक, उद्यम, पु.अ.ही सी. वि. ना. फाउंडेशन<br>नवसंशोधन केंद्र , सोलापूर.)  | मा. श्री. पी. टी. पाटील                            |  |
|             |                               | ४) सौ. शुभांगी पाटील (उद्योजक, बार्शी.)                                                          |                                                    |  |
|             |                               | ५) प्रो. डॉ. भारती रेवडकर<br>(प्राचार्य, श्री शिवाजी महाविद्यालय बार्शी,                         | डॉ. बिचीतकर सर                                     |  |
| 40          | प्रमुख मार्गदर्शक यांचा परिचय | १) मा. श्री. नंदनजी जगदाळे                                                                       | पालके सर                                           |  |
|             |                               | २) सौ. शुभांगी पाटील                                                                             |                                                    |  |
|             |                               | ३) डॉ सचिन लड्डा                                                                                 |                                                    |  |
| <b>E</b> () | मार्गदर्शन                    | १) सौ. शुभांगी पाटील ,उद्योजक, बार्शी.)                                                          |                                                    |  |
|             |                               | २) मा. श्री. नंदनजी जगदाळे . उदाजक, बार्शी )                                                     |                                                    |  |
|             |                               | ३) डॉ. सचिन लड्ढा<br>(संवालक, उद्यम, पु.अ.हो.सो. वि. ना. फाउंडेशन<br>नवसंशोधन केंद्र , सोलापूर.) |                                                    |  |
| (9)         | अध्यक्षीय भाषण                | मा. श्री. पी. टी. पाटील साहेब<br>(जनरल सेक्रेटरी, श्री. शिवाजी शिक्षण<br>प्रसारक मंडळ, बार्शी.)  |                                                    |  |
| 6)          | आभार                          | डॉ. भारत बिचीतकर                                                                                 |                                                    |  |