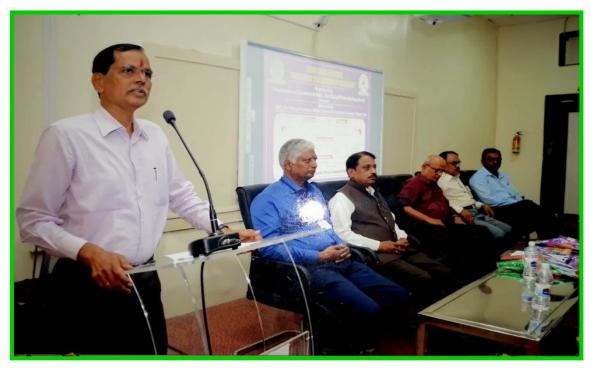

Organizes Online National Level Seminar

On

In Association with

Punyashlok Ahilyadevi Holkar, Solapur University, Solapur

7th & 8th February, 2022

I/C Principal Dr. Bharti D. Revadkar

Programme Shedule

#### Day 1 [7/2/2022]

 Inaugural Session 10:30-11:00am

Keynote Address - 11:00-12:30pm

Prof. Kharat A. S.

School of life sciences, JNU, New Delhi 110067

Technical Session I- 1:00-2:30pm

Dr. Bhagwat P. K.

Post-doctoral Researcher Department of Biotechnology & Food Science, Durban University of Technology, Durban 4001, South Africa.