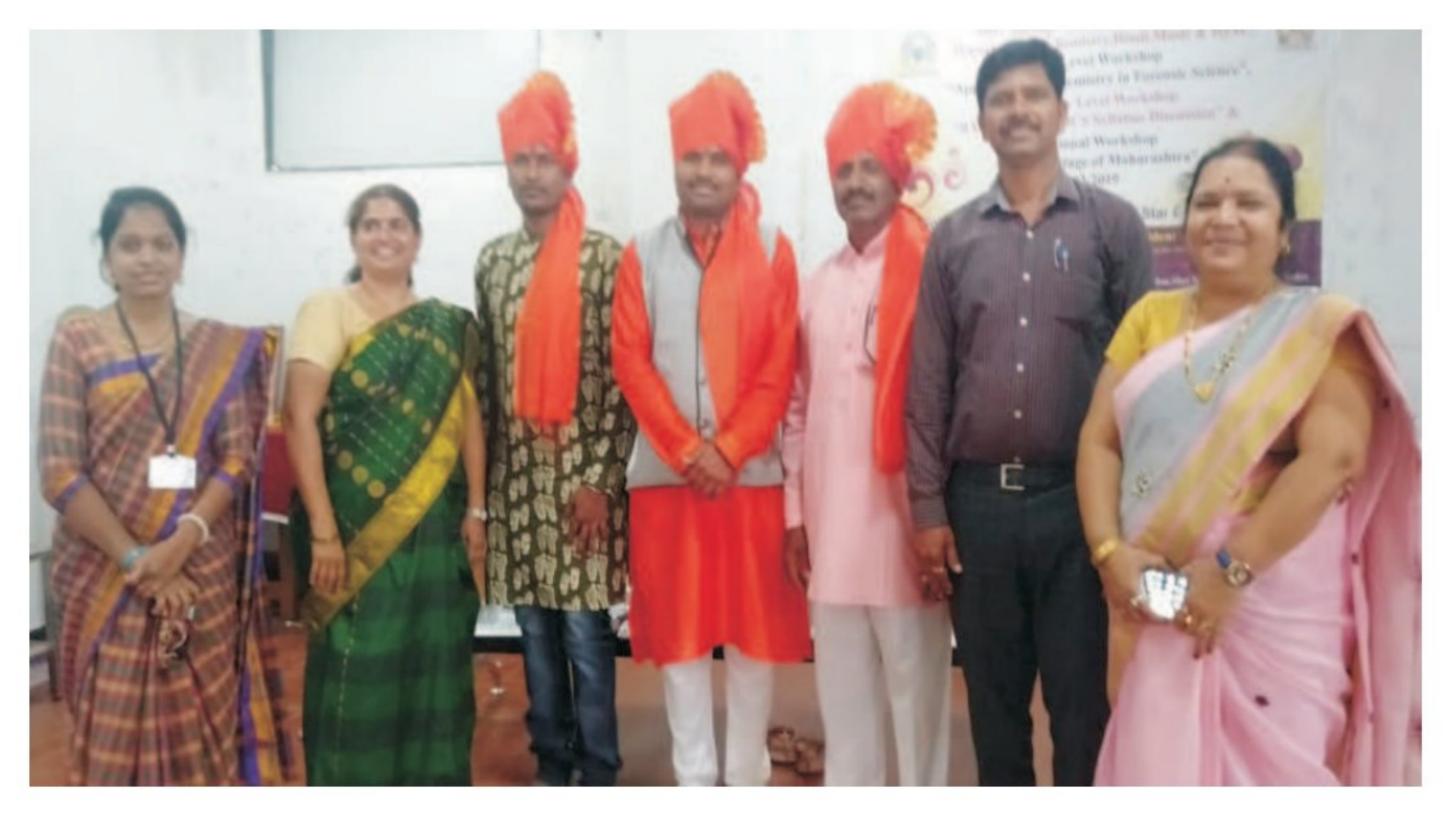

## Folk Heritage of Maharashtra: One Day Work Shop – 21 Feb. 2019

Bharudkar - Hamid Sayyad, Ahamadnagar

Audience

Kishor Sukale, Hamid Sayyad, Dr. Sulakhe A.A.

One day workshop on Folk Heritage of Maharashtra was organised by Music Department and IQAC. The workshop was sponsored by Solapur University, Solapur Dt. 21 Feb. 2019. The invited guests ware Bharudkar Hamid Sayyad, Ahamdnagar and Kishor Sukale, Mumbai. They explained about various Lokkala Bharud, Lavani, Powada, Gondhal etc.

The students of Music Department, Jijamata Vidyamandir, Mahatma Phule and Maharashtra Vidyalaya, Barshi were benefited by the workshop. Dr. Sulakhe A. A. and aluminai of Music Department took efforts for the same.