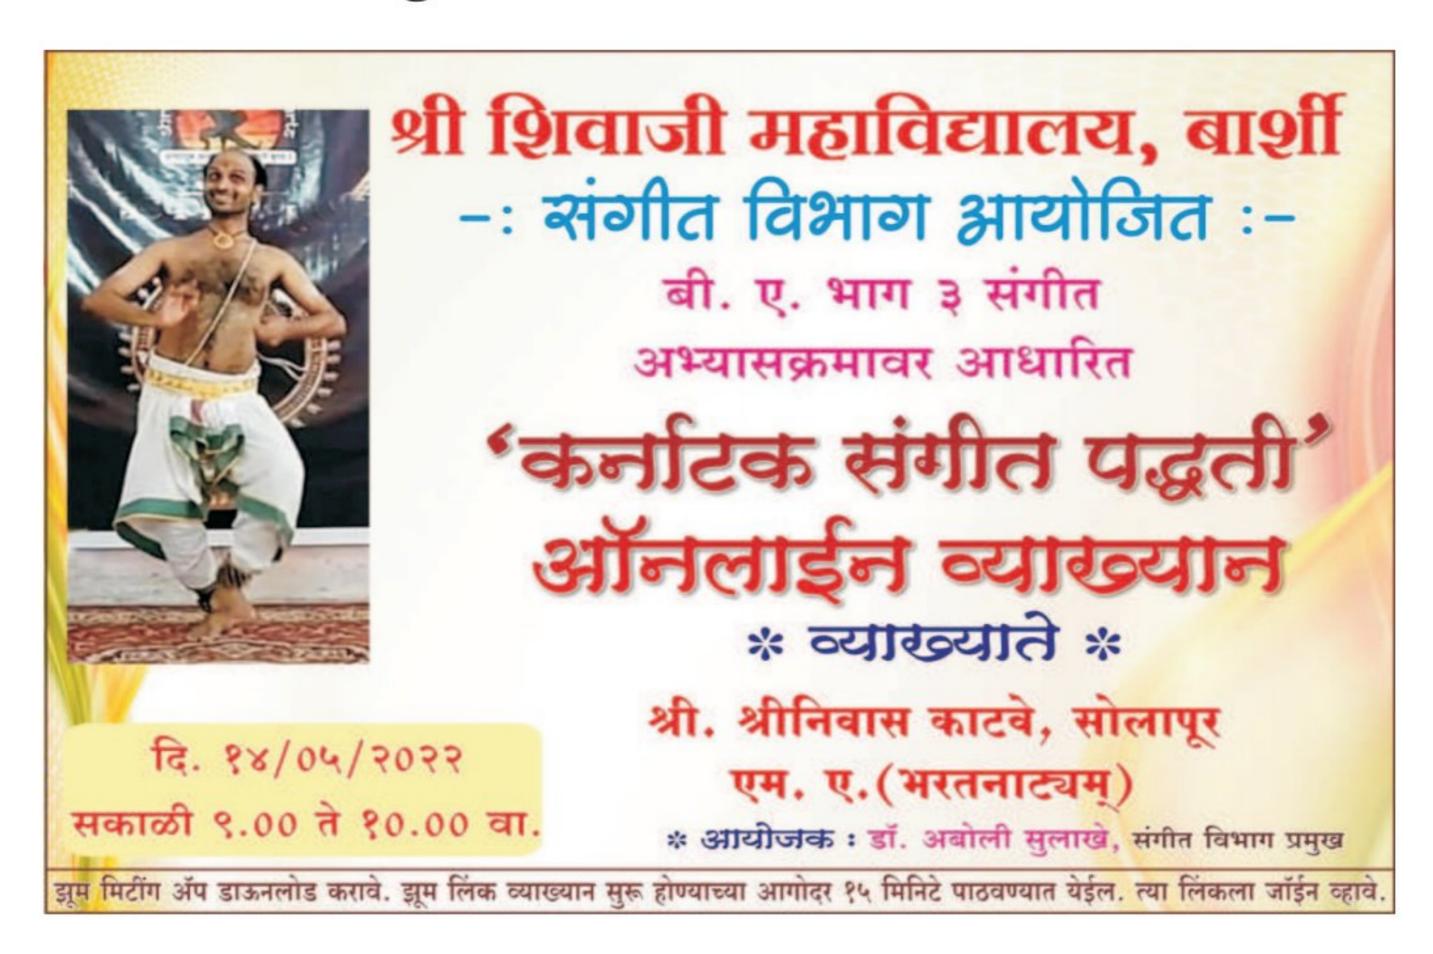

## B.A. III Music Online Karantak Sangeet Padhati Lecture 2021-22

Principal - Dr. Bharati Revadkar Coordinator - Dr. Sulakhe A. A. HOD, Music Department

B.A. III year students attended online Karnatak Sangeet
Padhati Lecture

- 1) Bidwe Monali
- 2) Hawaldar Jaydeep
- 3) Aitwade Onkar
- 4) Khandagale Pradip
- 5) Kshirsagar Archana
- 6) Mane Vishwajit
- 7) Patil Adinath
- 8) Patil Akash
- 9) Pawar Tanaji
- 10) Mandhale Atharv

Online lecture on B.A. III year syllabus topic was Karnatak Sangeet Paddhati. It was organised by Music Department on 14 May 2022.

The invited guest was Shri. Srinivas Katave, M.A. Bharatnatyam from Solapur. He explained about Karnatak Sangeet Paddhati, Swar, That, Taal and geetprakar. He presented a Tillana from Karnatak Sangeet through Bharatnatyam classical dance.