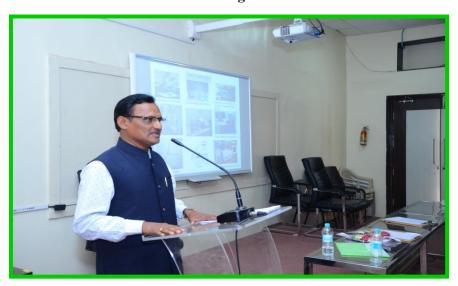

Organizes Online National Level Seminar

On

In Association with

Punyashlok Ahilyadevi Holkar, Solapur University, Solapur

7th & 8th February, 2022

I/C Principal Dr. Bharti D. Revadkar

Programme Shedule

#### Day 1 [7/2/2022]

 Inaugural Session 10:30-11:00am

Keynote Address - 11:00-12:30pm

Prof. Kharat A. S.

School of life sciences, JNU, New Delhi 110067

Technical Session I- 1:00-2:30pm

Dr. Bhagwat P. K.

Post-doctoral Researcher Department of Biotechnology & Food Science, Durban University of Technology, Durban 4001, South Africa.