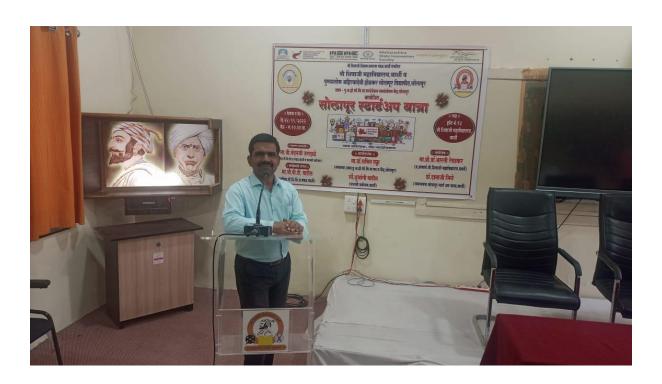

## **Maharashtra Startup Yatra**

Department of Skills, Employment, Entrepreneurship and Innovation Government of Maharashtra

A PLATFORM FOR PROMOTING GRASSROOT INNOVATION **GOVERNMENT OF MAHARASHTRA** 

Prof. Dr. Bharati Revadkar I/C Principal Shri Shivaji Mahavidyalaya, Barshi