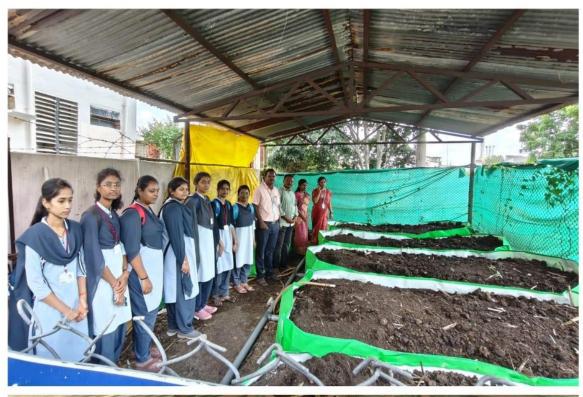

## Workshop on Vermicomposting Technology (19-08-2020)

### Shri Shivaji Shikshan Prasark Mandal Barshi's Shri Shivaji Mahavidyalya,Barshi

Department of Zoology and DBT Star Status Scheme

Organize workshop on

- Understanding Vermicomposting
- Vermiculture Techniques
- Environmental impact
- Practical application
- Economical and Social Benefits

Speaker
Dinesh Bhange
Samrth Gandul Khat Prakalp
Uplai Budruk

Date 19/8/2020 Organizers

Time Prof.Dr.P.R.Thorat
II:00 am to 5:00 Pm Principal

Shri Shivaji Mahavidyalaya, Barshi

।। श्रद्धावान लभते ज्ञानम् ।।

Speaker Rahul Aglave Green earth vermicompost Bavi

Prof.Dr.Salunkhe S.S HOD Zoology Shri Shivaji Mahavidyalaya, Barshi

**Host and Venue** 

ICT Hall 14 Shri Shivaji Mahavidyalaya, Barshi Dr.V.M.Gurame Coordinator DBT Star Status Scheme Shri Shivaji Mahavidyalya,Barshi