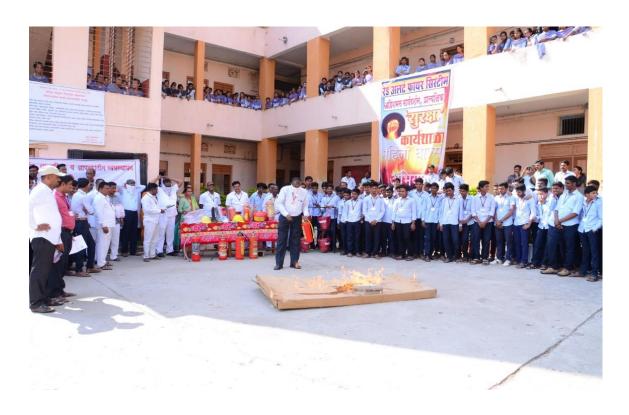

#### **Program Theme**

Entrepreneurship and skill training would be provided in agro-based products, hosiery, food & fruit processing industries & Agro Based Industries

Further, management capacity building training to the existing entrepreneurs and their supervisory staff in Industrial Management, Human Resource Management, Marketing Management, Export Management, Documentation & Procedures, Materials Management, Financial or Working Capital Management, Information Technology, Digital Marketing, Quality Management/QMS/ISO 9000/EMS, WTO, IPR, Supply Chain Management, Retail Management, Logistics Management etc.

Shri Shivaji Shikshan Prasarak Mandal, Barshi's

PG Department of Microbiology & Research center,

**DBT STAR College Scheme,** 

Internal Quality Assurance Cell (IQAC) Shri Shivaji Mahavidyalaya, Barshi

Organizes
Industry Academy Meet
"Entrepreneurship and Skill Development
Program"

#### **Programme Schedule**

[12/09/2023] Inaugural Session 10:30-11:00am

11:00-1:00pm: Technical Session 1

Mr. Sushant Ghone Director

Hi-Tech Lab Sangali. Soil, Water and Food Testing Laboratory

And Biofertilizer & PGR Manufacturing Industry