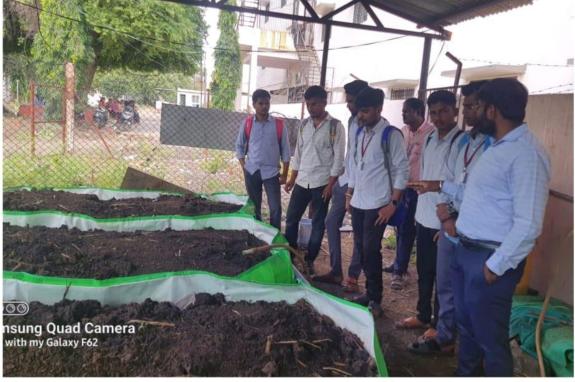

## Workshop on Vermicomposting Technology (19-08-2020)

### Shri Shivaji Shikshan Prasark Mandal Barshi's Shri Shivaji Mahavidyalya,Barshi

Department of Zoology and DBT Star Status Scheme

Organize workshop on

- Understanding Vermicomposting
- Vermiculture Techniques
- Environmental impact
- Practical application
- Economical and Social Benefits

Speaker
Dinesh Bhange
Samrth Gandul Khat Prakalp
Uplai Budruk

Date 19/8/2020 Organizers

Time Prof.Dr.P.R.Thorat
II:00 am to 5:00 Pm Principal

Shri Shivaji Mahavidyalaya, Barshi

।। श्रद्धावान लभते ज्ञानम् ।।

Speaker Rahul Aglave Green earth vermicompost Bavi

Prof.Dr.Salunkhe S.S HOD Zoology Shri Shivaji Mahavidyalaya, Barshi

**Host and Venue** 

ICT Hall 14 Shri Shivaji Mahavidyalaya, Barshi Dr.V.M.Gurame Coordinator DBT Star Status Scheme Shri Shivaji Mahavidyalya,Barshi