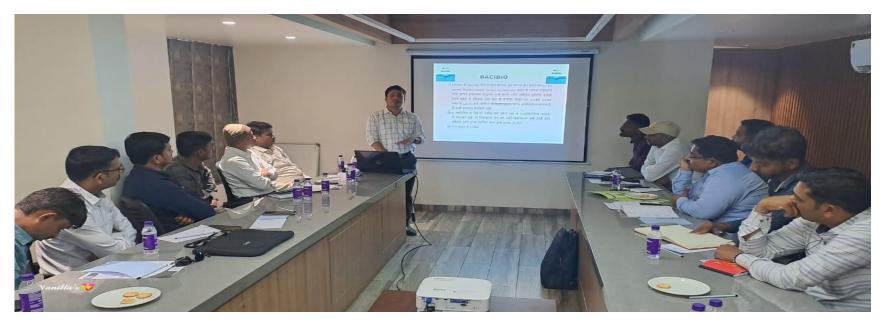

#### Seminar Theme

The COVID-19 pandemic has highlighted the importance of the Microbial Sciences to the entire world. Covid-19 - "This is fundamentally a microbial problem". COVID-19 has increased public interest in the microbial sciences, and scientists have become public figures with the responsibility to communicate scientific findings and knowledge. Many unusual things have become "New Normal" for us. We have now got used to never heard words like Mask, Sanitizers, Social distancing, quarantine, RT-PCR etc.

During this tough time microbial sciences has gone through many innovations. Scientist world over have conducted the critical research to identify the infectious agent, study their reproduction and biology, develop and test vaccines and antimicrobial drugs, making them available to the broader medical community for treatment and prevention." This seminar is a small attempt to highlight some of the innovations in microbial sciences during this COVID-19 nandemic

#### Day 1 [7/2/2022]

 Inaugural Session 10:30-11:00am

Keynote Address - 11:00-12:30pm

Prof. Kharat A. S.

School of life sciences, JNU, New Delhi 110067

Technical Session I- 1:00-2:30pm

Dr. Bhagwat P. K.

Post-doctoral Researcher Department of Biotechnology & Food Science, Durban University of Technology, Durban 4001, South Africa.

Technical Session II- 3:30-5:00pm

#### Mr. Chandwad Chandrasen

Head

Research & Development- Enzyme Shilpa Medicare Ltd. Raichur, Karnataka 584102