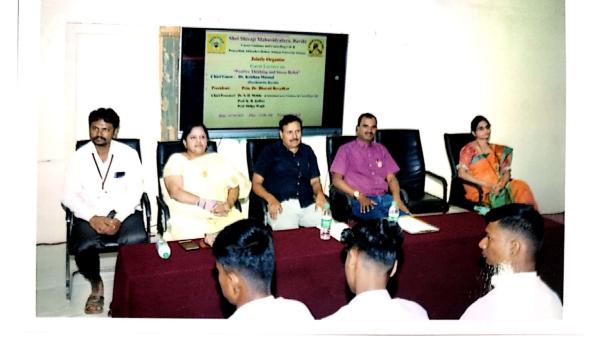

जा.क्र. श्रीशिमबा/ 91ka5 / 69 /

दिनांक 15 - 10 -२०२२

प्रति,

मा संचालक,

विद्यार्थी विकास विभाग, पण्यश्लोक अहिल्यादेवी होळकर सोलापुर विद्यापीठ, सोलापुर.

विषय:- तणावमुक्ती (Stress Relief) संदर्भात विद्यार्थ्यांचे समुपदेशन (Counselling) कार्यक्रम संपन्न झाल्याच्या अहवालाबाबतः

संदर्भः आपले पत्रक्र.पुअहोसोविसो/वि.वि.वि.वि./नियतकालिक/२०२२-२३/६०९६, दि.०५ ऑगस्ट,२०२२

महोदय,

वरील विषय संदर्भानुसार विनंती की, आपण आपल्या उपरोक्त संदर्भाकित पत्राने कळविल्याप्रमाणे तणावमुक्ती (Stress Relief) संदर्भात विद्यार्थ्यांचे समुपदेशन (Counselling) कार्यक्रम संपन्न झाल्याचा अहवाल, फोटो व खर्चाचा तपशील या सोबत जोडून देत आहोत.

## तणावमुक्ती (Stress Relief) विषयक विद्यार्थांच्या समुपदेशन (Counselling) कार्यक्रम अहवाल

श्री शिवाजी महाविद्यालय, वार्शी व पुण्यश्लोक अहिल्यादेवी होळकर सोलापूर विद्यापीठ, सोलापूर यांच्या सयुक्त विद्यमाने आयोजित दि. १३.१०.२०२२ रोजी सकाळी ११ वा. सुप्रसिद्ध मनोविकारतज्ञ डॉ. कृष्णा मस्तुद यांचे 'सकारात्मक विचार आणि तणावमुक्ती' या विषयावर व्याख्यान आयोजित करण्यात आले होते. या प्रसंगी डॉ. कृष्णा मस्तुद यांनी विद्यार्थांना मार्गदर्शन केले. तणावमुक्ती साठी स्वतःला प्रश्न पडले पाहिजेत व स्वतःचा शोध स्वतःच घ्यायला शिकले पाहिजे असे मत व्यक्त केले.त्यांनी मुलांशी संवाद साधून त्यांचे प्रश्न, समस्या जाणून त्यांनाच बोलते केले.आपले आई-वडील शिक्षक यांच्याशी मनमोकळे पणाने वोलले पाहिजे, त्यांच्याशी बोलल्याने मन हलके होऊन तणाव कमी होतो.कोणाशीही न बोल्यामुळे मनात राग साचत जातो व पर्यायाने व्यक्ती मनोविकारकडे वळते असे प्रतिपादन केले.लोक बोलत नाहीत आणि बोलण्यासाठी व्यसन करतात.म्हणजेच व्यसन त्यांना बोलत करत. व्यसन करणे हा एक मनोविकार आहे. हे विविध उदाहरणांच्या सहाय्याने स्पष्ट केले. रोजच्या रोज आपल्या मनाची मशागत होणे गरजेचे आहे. त्यासाठी शिक्षण घेतले पाहिजे. मनाची भूक, वैचारिक विकासासाठी, माणूस घडविण्यासाठी शिक्षणाची गरज आहे. त्यात्त्वच तणावमुक्ती साध्य करता येते असे सांगितले.पटकन राग येणे, लगेच प्रतिक्रिया देणे हे मनाच्या मशागतीला मारक असून काय चूक, काय बरोबर हे जाणून घेऊन विचारपूर्वक निर्णय घेणे हे सामान्य व्यक्तीच लक्षण आहे. या पद्धतीने आपण आपले वर्तन ठेवले तर निश्चितच आपण तणावमुक्त जीवन जगू शकू असे प्रतिपादन केले.

अध्यक्षीय समारोप प्राचार्य डॉ. भारती रेवडकर यांनी केले. मुलांनी आपल्या आयुष्यातील छोट्या-छोट्या गोष्टी समजून घेणे गरजेचे आहे. त्यातूनच आपला व्यक्तिमत्व विकास होत असतो. त्याची सुरुवात महाविद्यालयातील जीवनापासून झाली पाहिजे असे प्रतिपादन केले. आपण आपल्या मनाला समजून घेणे गरजेचे आहे. आपणच आपल्याला समजून घेतले तर आपण तणावमुक्त जीवन जगू शकू असे सांगितले. प्रास्ताविक डॉ. सोपान मोहिते यांनी केले. प्रमुख पाहुणे यांची ओळख प्रा. शिल्पा वाघ यांनी केले. कार्यक्रमाचे आभार डॉ. विरा पारसे यांनी मानले. कार्यक्रम यशस्वी करण्यासाठी प्रा. राहुल पालके व प्रा.के. आर. जाधव यांनी विशेष परिश्रम घेतले. तर सूत्रसंचालन प्रा. समाधान लोंढे यांनी केले.