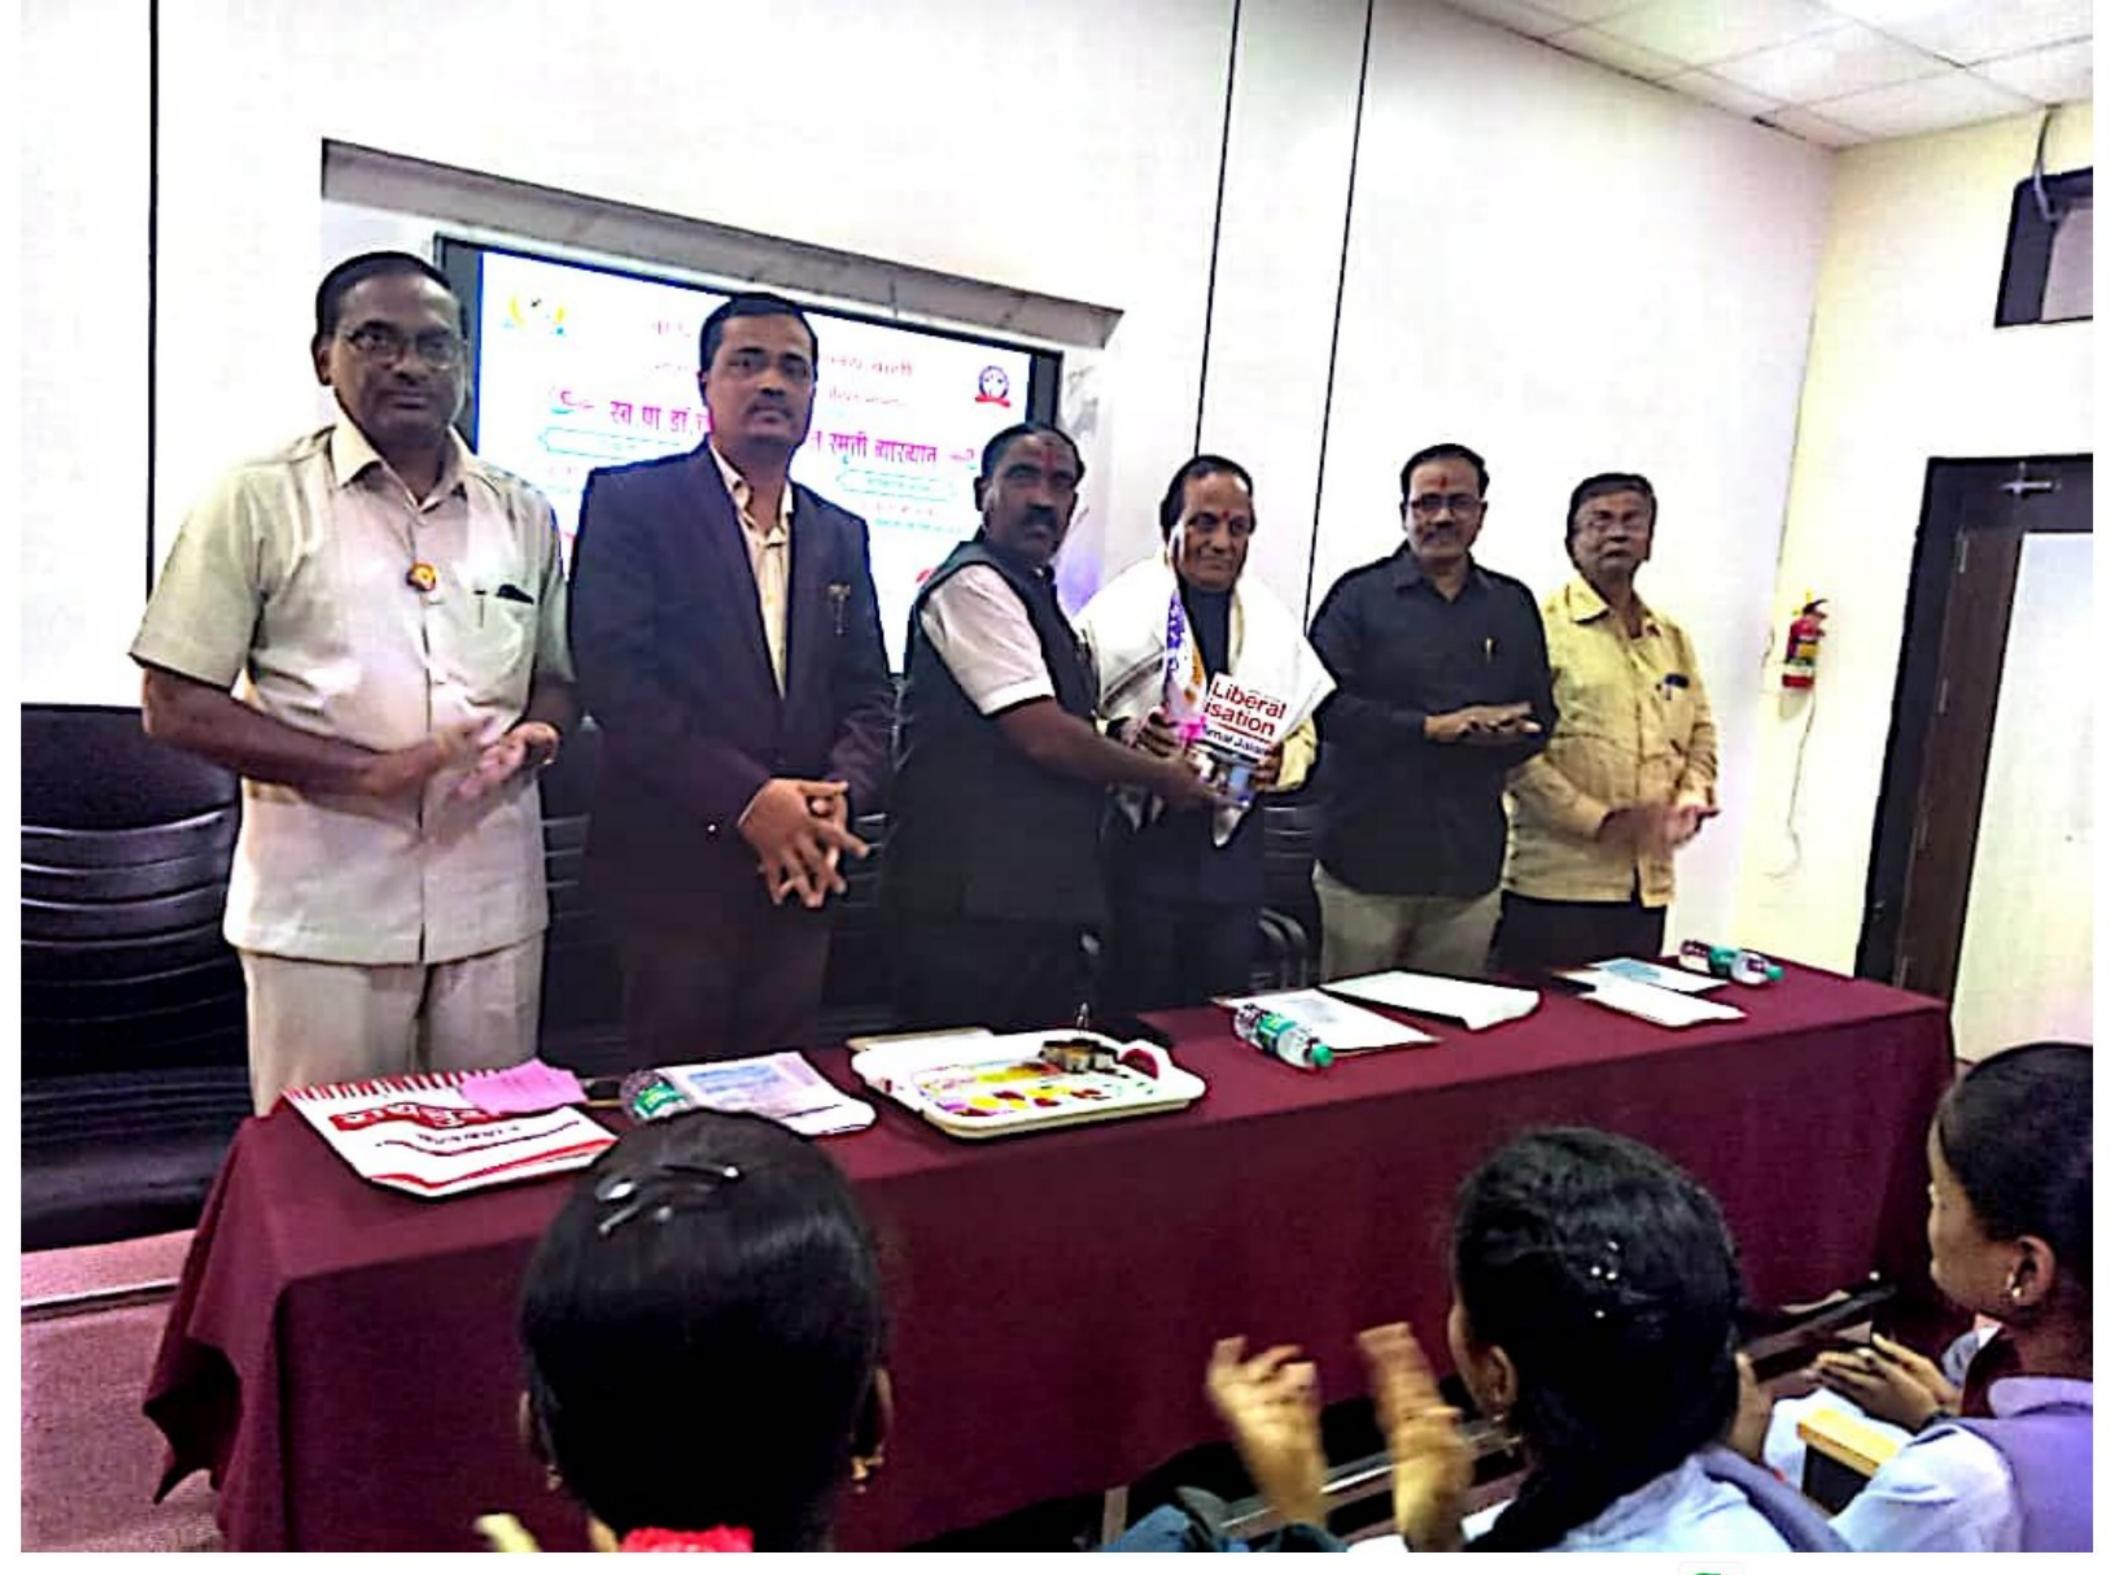

#### Seminar Theme

The COVID-19 pandemic has highlighted the importance of the Microbial Sciences to the entire world. Covid-19 - "This is fundamentally a microbial problem". COVID-19 has increased public interest in the microbial sciences, and scientists have become public figures with the responsibility to communicate scientific findings and knowledge. Many unusual things have become "New Normal" for us. We have now got used to never heard words like Mask, Sanitizers, Social distancing, quarantine, RT-PCR etc.

During this tough time microbial sciences has gone through many innovations. Scientist world over have conducted the critical research to identify the infectious agent, study their reproduction and biology, develop and test vaccines and antimicrobial drugs, making them available to the broader medical community for treatment and prevention." This seminar is a small attempt to highlight some of the innovations in microbial sciences during this COVID-19 nandemic

- Areas to be covered -

Shri Shivaji Shikshan Prasarak Mandal, Barshi's

PG Department of Microbiology & Research center, **DBT STAR College Scheme,** 

**Internal Quality Assurance Cell (IQAC)** 

Shri Shivaji Mahavidyalaya, Barshi

Organizes Online National Level Seminar

On

In Association with

Punyashlok Ahilyadevi Holkar, Solapur University, Solapur

7th & 8th February, 2022

I/C Principal Dr. Bharti D. Revadkar

Programme Shedule

#### Day 1 [7/2/2022]

 Inaugural Session 10:30-11:00am

Keynote Address - 11:00-12:30pm

Prof. Kharat A. S.

School of life sciences, JNU, New Delhi 110067

Technical Session I- 1:00-2:30pm

Dr. Bhagwat P. K.

Post-doctoral Researcher Department of Biotechnology & Food Science, Durban University of Technology, Durban 4001, South Africa.