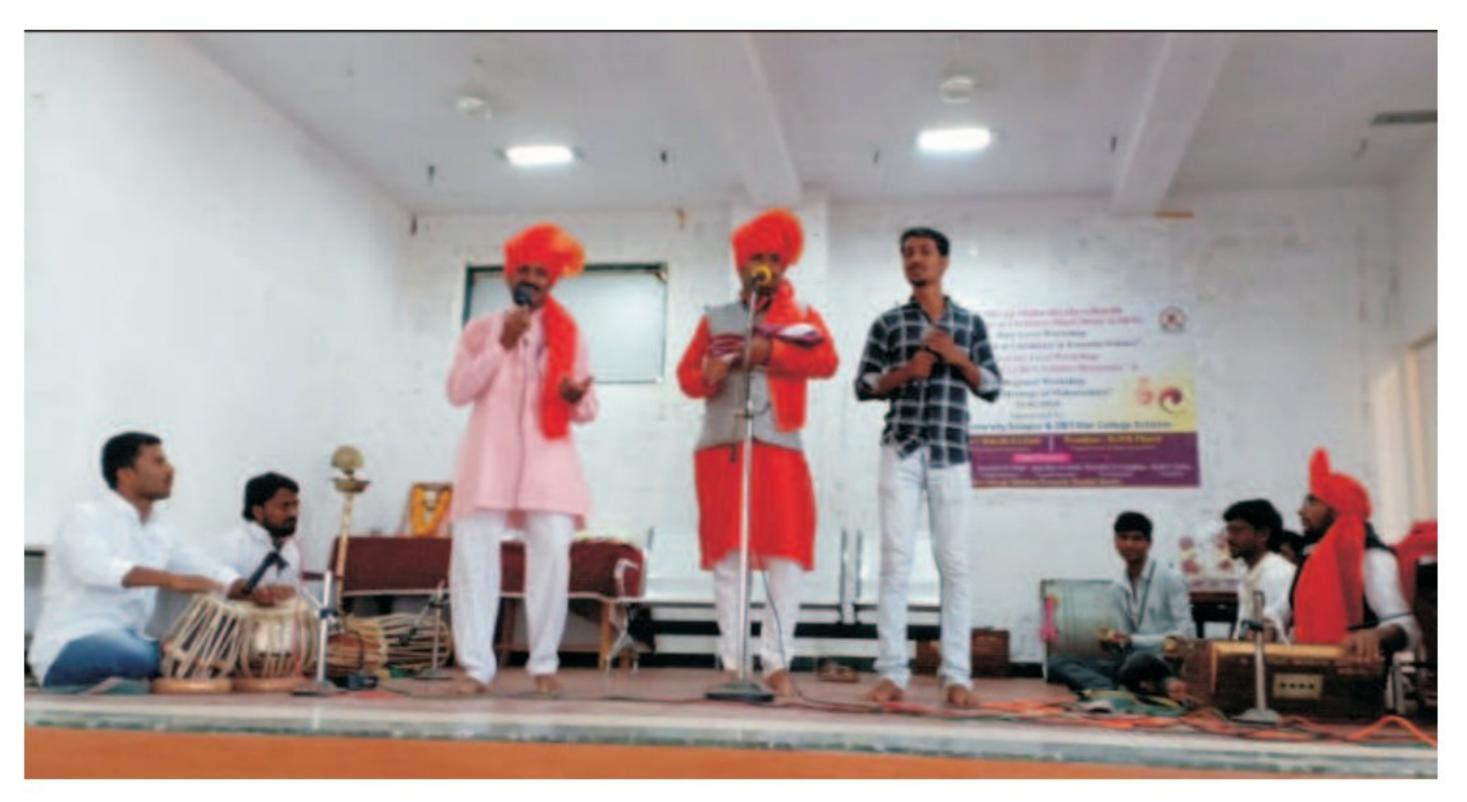

## Folk Heritage of Maharashtra: One Day Work Shop – 21 Feb. 2019

Bharudkar - Hamid Sayyad, Ahamadnagar

Audience

Kishor Sukale, Hamid Sayyad, Dr. Sulakhe A.A.

One day workshop on Folk Heritage of Maharashtra was organised by Music Department and IQAC. The workshop was sponsored by Solapur University, Solapur Dt. 21 Feb. 2019. The invited guests ware Bharudkar Hamid Sayyad, Ahamdnagar and Kishor Sukale, Mumbai. They explained about various Lokkala Bharud, Lavani, Powada, Gondhal etc.

The students of Music Department, Jijamata Vidyamandir, Mahatma Phule and Maharashtra Vidyalaya, Barshi were benefited by the workshop. Dr. Sulakhe A. A. and aluminai of Music Department took efforts for the same.